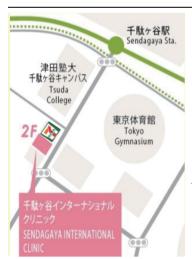

### Sendagaya International Clinic

Address: Barbizon 11 Bldg., 2F, 1-20-3 Sendagaya, Shibuya-ku, Tokyo 150-0051

TEL: 03-3478-4747

## タクシードライバーの方へ

行き先:千駄ヶ谷インターナショナルクリニック

≪■セブンイレブン横、白いビルの2階です≫

住所:〒150-0051

東京都渋谷区千駄ヶ谷 1-20-3 バルビゾン 11 号館 203 号室

連絡先: 03-3478-4747

電カーナビの電話番号検索では正しく表示されないことがあります。 住所検索を推奨します。

千駄ヶ谷インターナショナルクリニックまでの患者の 搬送を願いいたします。

クリニックはビルの2Fになります。

千駄ヶ谷インターナショナルクリニックは医師、看護師、クリニックスタッフ英語で診療を行うクリニックです。